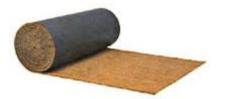

#### Mat Stock Sizes\*

1M wide x 12M rolls x 17mm thick 2M wide x 12M rolls x 17mm thick 1M wide x 12M rolls x 24mm thick 2M wide x 12M rolls x 24mm thick 1M wide x 12M rolls x 30mm thick 2M wide x 12M rolls x 30mm thick

Supplied per square metre

This matting can be cut to any shape or size required.