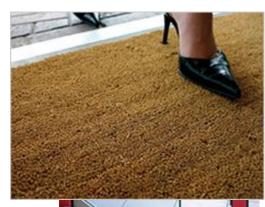

#### **Features and Benefits**

- Custom sized coir fibre entrance matting for recessed entry ways.
- High moisture absorption.
- Effective and attractive entrance mats which are ideal for high traffic business or residential locations.
- Environmentally friendly.
- Can be designed to your specifications to fit snugly at your recessed entry way.
- Constructed of premium quality coir fibre moulded into a vinyl PVC backing.
- Can be cut to any size.