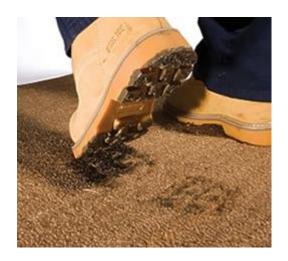

#### **Features and Benefits**

- Custom sized coir fibre entrance matting for recessed entry ways.
- High moisture absorption.
- Effective and attractive entrance mats which are ideal for high traffic business or residential locations.
- Environmentally friendly.
- Can be designed to your specifications to fit snugly at your recessed entry way.
- Constructed of premium quality coir fibre moulded into a vinyl PVC backing.
- Can be cut to any size.