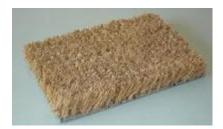

# **Commercial Coir #650**

## **Entrance Mat – 17mm, 24mm, 30mm**

### **Mat Specifications**

Surface: 100 % Natural Coir

Backing: PVC Vinyl Edges; Non-fraying

Thickness: 17mm, 24mm or 30mm

Colours: Natural

Bacterial resistance: No growth